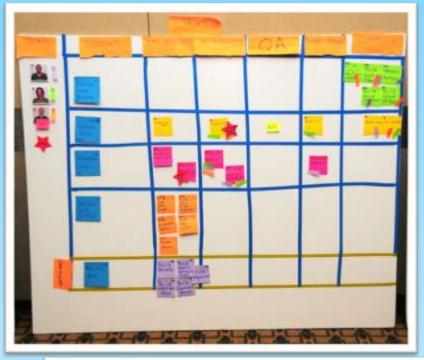

有人 Nsual card Change

Analysis





## Recognise the Value Stream



#### Visualise the Work



### Limit Work in Progress



#### Discover a Cadence



### Eliminate Kanban

# Recognise the Value Stream



















# eXtreme Programming





















#### Kanban kick-start example

example

version 1.1 2009-11-16







= who is doing

this right now



and break WIP limits as necessary)

Priority features \*
 Hard deadline features

What to pull first

1. Expedite features

(should be swarmed and kept

moving. Interrupt other work

(only if deadline is at risk)
4. Oldest features

| Queue (4) | MMF (3) | Proposed | WIP(5) | Done | Done |
|-----------|---------|----------|--------|------|------|
|           |         |          |        |      |      |
|           |         |          |        |      |      |
|           |         |          |        |      |      |
|           |         |          |        |      |      |

MMF User Story

## eXtreme Programming







### プル・システム(Pull System)

TPSの基本:お客様(次工程)の引きによる作業(運搬、生産)