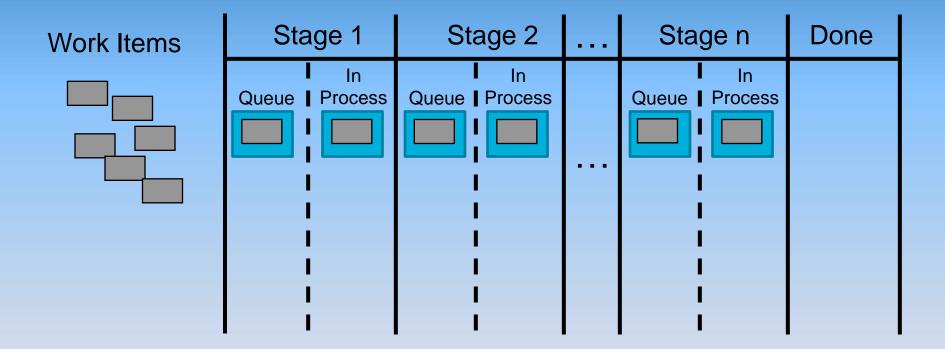

#### Kanban kick-start example

example

version 1.1 2009-11-16







= who is doing

this right now



and break WIP limits as necessary)

Priority features \*
 Hard deadline features

What to pull first

1. Expedite features

(should be swarmed and kept

moving. Interrupt other work

(only if deadline is at risk)
4. Oldest features

| Queue (4) | MMF (3) | Proposed | WIP(5) | Done | Done |
|-----------|---------|----------|--------|------|------|
|           |         |          |        |      |      |
|           |         |          |        |      |      |
|           |         |          |        |      |      |
|           |         |          |        |      |      |

MMF User Story

## eXtreme Programming







### プル・システム(Pull System)

TPSの基本:お客様(次工程)の引きによる作業(運搬、生産)





















## eXtreme Programming























## eXtreme Programming











Mihalyi Czikszentmihalyi, Flow: The Psychology of Optimal Experience





## eXtreme Programming

| Not Started | In Progress | Done |
|-------------|-------------|------|
|             |             |      |
|             |             |      |
|             |             |      |
|             |             |      |
| Not Planned |             |      |
|             |             |      |





HU Jamole O N' WOH Cue itouce and JI M 11 45 12 [IIIIII! SAYI Jen seviyorum ninakupenga Mou Lon wa JIJI 2 (35) 3 (3) 3 (3) (1) [IIIII!! SAYI NA NAN TANH MUNSMAWA M HOU KAR jan charez tai. CEC MI LAIKIM 44 Phones tes Borum TE Ind sonke Ke a go rata TAPO is The Solin te Silver an tai is y Volin te Silver Abdi