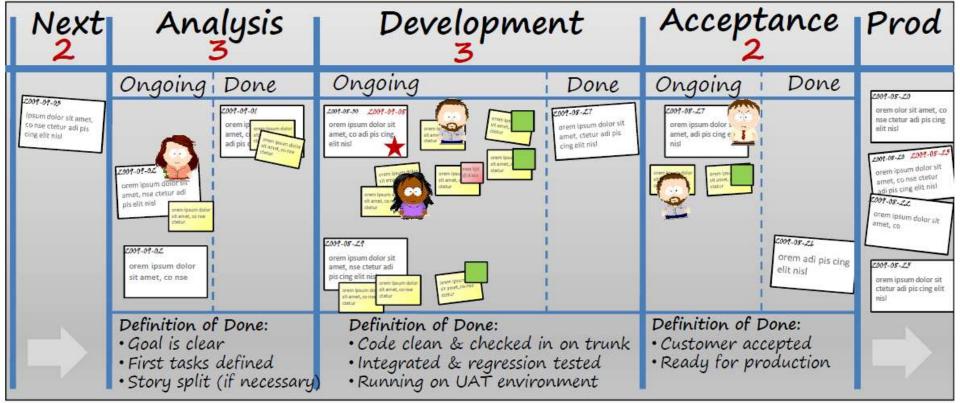

### Limit Work in Progress

1. Expedite features

(should be swarmed and kept

moving. Interrupt other work

(only if deadline is at risk)
4. Oldest features

| Queue (4) | MMF (3) | Proposed | WIP(5) | Done | Done |
|-----------|---------|----------|--------|------|------|
|           |         |          |        |      |      |
|           |         |          |        |      |      |
|           |         |          |        |      |      |
|           |         |          |        |      |      |

MMF User Story