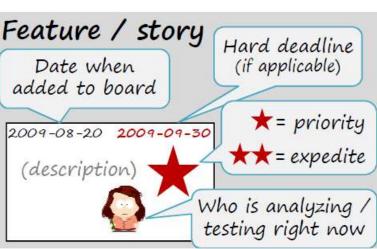

#### Kanban kick-start example

example

version 1.1 2009-11-16

= who is doing

this right now

and break WIP limits as necessary)

Priority features \*
 Hard deadline features

What to pull first

1. Expedite features

(should be swarmed and kept

moving. Interrupt other work

(only if deadline is at risk)
4. Oldest features

| Queue (4) | MMF (3) | Proposed | WIP(5) | Done | Done |
|-----------|---------|----------|--------|------|------|
|           |         |          |        |      |      |
|           |         |          |        |      |      |
|           |         |          |        |      |      |
|           |         |          |        |      |      |