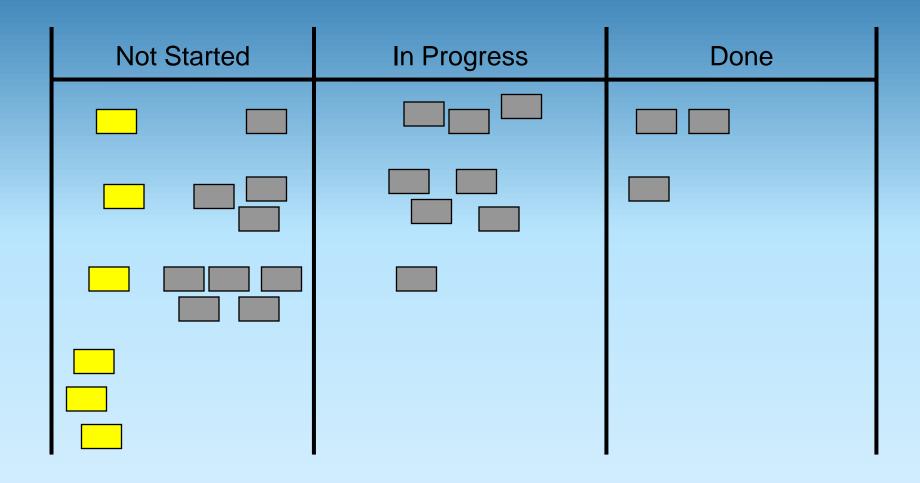

#### Visualise the Work

## eXtreme Programming

| Not Started | In Progress | Done |
|-------------|-------------|------|
|             |             |      |
|             |             |      |
|             |             |      |
|             |             |      |
| Not Planned |             |      |
|             |             |      |