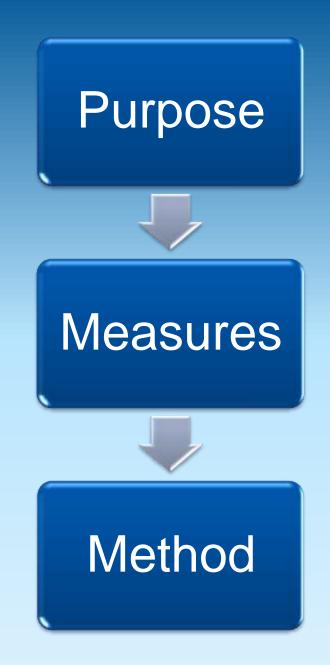

## Recognise the Value Stream

#### Visualise the Work

### Limit Work in Progress

#### Discover a Cadence

### Eliminate Kanban