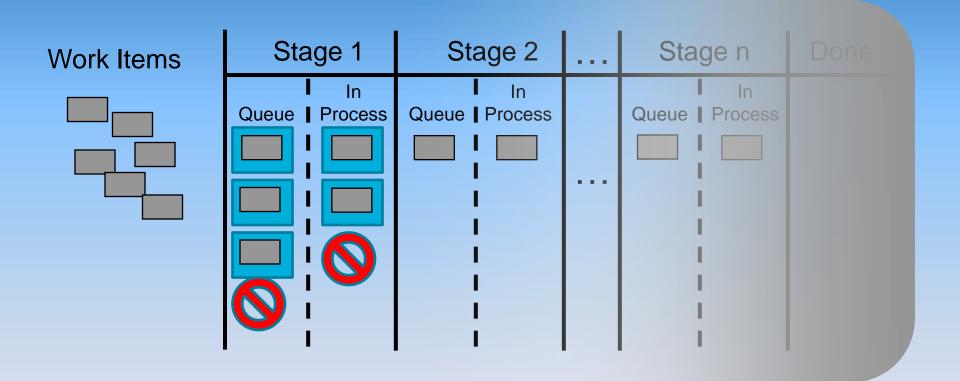

#### Kanban kick-start example

example

version 1.1 2009-11-16







= who is doing

this right now



and break WIP limits as necessary)

Priority features \*
 Hard deadline features

What to pull first

1. Expedite features

(should be swarmed and kept

moving. Interrupt other work

(only if deadline is at risk)
4. Oldest features

| Queue (4) | MMF (3) | Proposed | WIP(5) | Done | Done |
|-----------|---------|----------|--------|------|------|
|           |         |          |        |      |      |
|           |         |          |        |      |      |
|           |         |          |        |      |      |
|           |         |          |        |      |      |

MMF User Story

## eXtreme Programming







### プル・システム(Pull System)

TPSの基本:お客様(次工程)の引きによる作業(運搬、生産)





















## eXtreme Programming























## eXtreme Programming











Mihalyi Czikszentmihalyi, Flow: The Psychology of Optimal Experience





## eXtreme Programming

| Not Started | In Progress | Done |
|-------------|-------------|------|
|             |             |      |
|             |             |      |
|             |             |      |
|             |             |      |
| Not Planned |             |      |
|             |             |      |





HU Jamole O N' WOH Cue itouce and JI M 11 45 12 [IIIIII! SAYI Jen seviyorum ninakupenga Mou Lon wa JIJI 2 (35) 3 (3) 3 (3) (1) [IIIII!! SAYI NA NAN TANH MUNSMAWA M HOU KAR jan charez tai. CEC MI LAIKIM 44 Phones tes Borum TE Ind sonke Ke a go rata TAPO is The Solin te Silver an tai is y Volin te Silver Abd