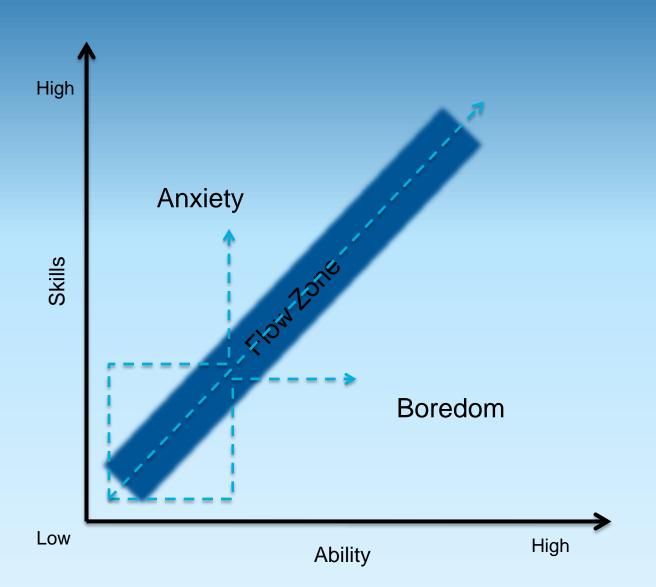

## eXtreme Programming

Mihalyi Czikszentmihalyi, Flow: The Psychology of Optimal Experience