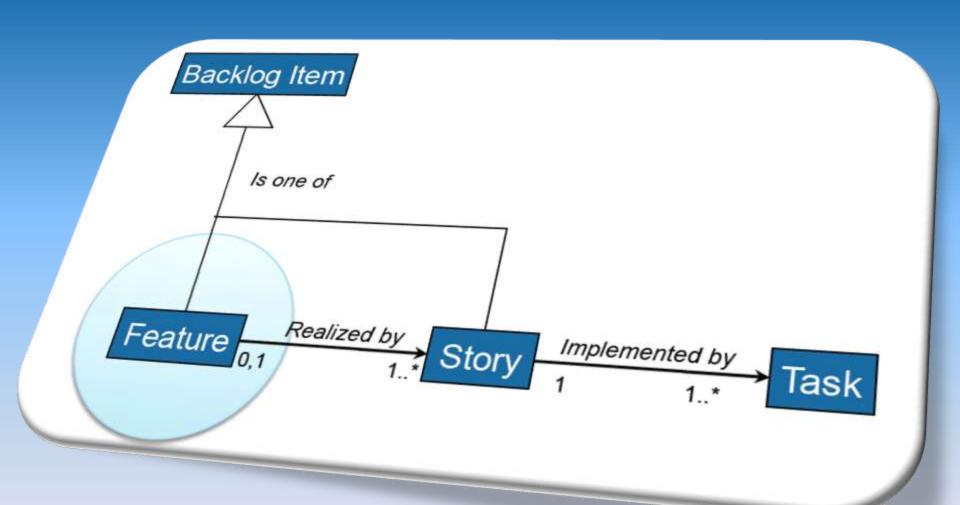

有人 Nsual card Change

Analysis





## Recognise the Value Stream



#### Visualise the Work



### Limit Work in Progress



#### Discover a Cadence



### Eliminate Kanban

# Recognise the Value Stream



















# eXtreme Programming





















#### Kanban kick-start example

example

version 1.1 2009-11-16







= who is doing

this right now



and break WIP limits as necessary)

Priority features \*
 Hard deadline features

What to pull first

1. Expedite features

(should be swarmed and kept

moving. Interrupt other work

(only if deadline is at risk)
4. Oldest features

| Queue (4) | MMF (3) | Proposed | WIP(5) | Done | Done |
|-----------|---------|----------|--------|------|------|
|           |         |          |        |      |      |
|           |         |          |        |      |      |
|           |         |          |        |      |      |
|           |         |          |        |      |      |

MMF User Story

## eXtreme Programming







### プル・システム(Pull Syste