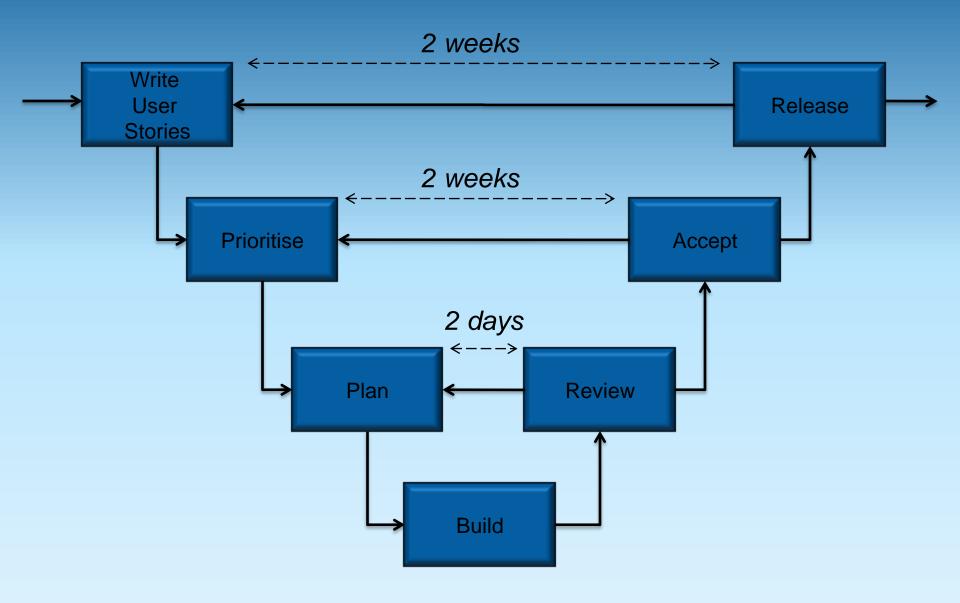

有人 Nsual card Change

Analysis





## Recognise the Value Stream



#### Visualise the Work



### Limit Work in Progress



#### Discover a Cadence



### Eliminate Kanban

# Recognise the Value Stream



















# eXtreme Programming





















#### Kanban kick-start example

example

version 1.1 2009-11-16







= who is doing

this right now



and break WIP limits as necessary)

Priority features \*
 Hard deadline features

What to pull first

1. Expedite features

(should be swarmed and kept

moving. Interrupt other work

(only if deadline is at risk)
4. Oldest features

| Queue (4) | MMF (3) | Proposed | WIP(5) | Done | Done |
|-----------|---------|----------|--------|------|------|
|           |         |          |        |      |      |
|           |         |          |        |      |      |
|           |         |          |        |      |      |
|           |         |          |        |      |      |

MMF User Story

## eXtreme Programming







### プル・システム(Pull System)

TPSの基本:お客様(次工程)の引きによる