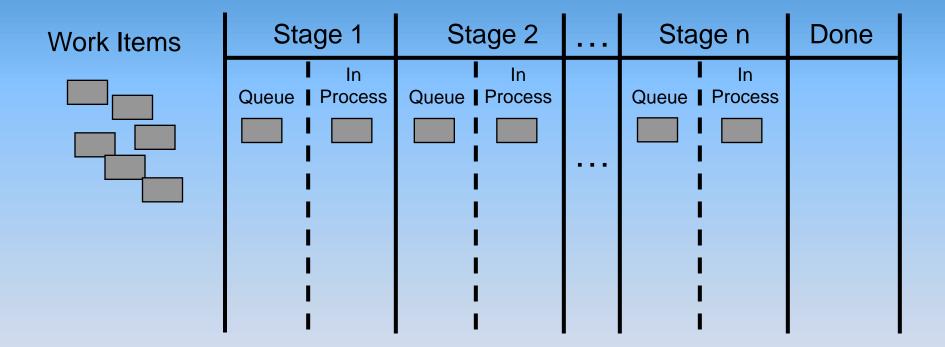

#### Kanban kick-start example

example

version 1.1 2009-11-16







= who is doing

this right now



and break WIP limits as necessary)

Priority features \*
 Hard deadline features

What to pull first

1. Expedite features

(should be swarmed and kept

moving. Interrupt other work

(only if deadline is at risk)
4. Oldest features

| Queue (4) | MMF (3) | Proposed | WIP(5) | Done | Done |
|-----------|---------|----------|--------|------|------|
|           |         |          |        |      |      |
|           |         |          |        |      |      |
|           |         |          |        |      |      |
|           |         |          |        |      |      |

MMF User Story

## eXtreme Programming







### プル・システム(Pull System)

TPSの基本:お客様(次工程)の引きによる作業(運搬、生産)





















## eXtreme Programming























## eXtreme Programming











Mihalyi Czikszentmihalyi, Flow: The Psychology of Optimal Experience





## eXtreme Programming

| Not Started | In Progress | Done |
|-------------|-------------|------|
|             |             |      |
|             |             |      |
|             |             |      |
|             |             |      |
| Not Planned |             |      |
|             |             |      |





HU Jamole O N' WOH Cue itouce and JI M 11 45 12 [IIIIII! SAYI Jen seviyorum ninakupenga Mou Lon wa JIJI 2 (35) 3 (3) 3 (3) (1) [IIIII!! SAYI NA NAN TANH MUNSMAWA M HOU KAR jan charez tai. CEC MI LAIKIM 44 Phones tes Borum TE Ind sonke Ke a go rata TAPO is The Solin te Silver an tai is y Volin te Silver A